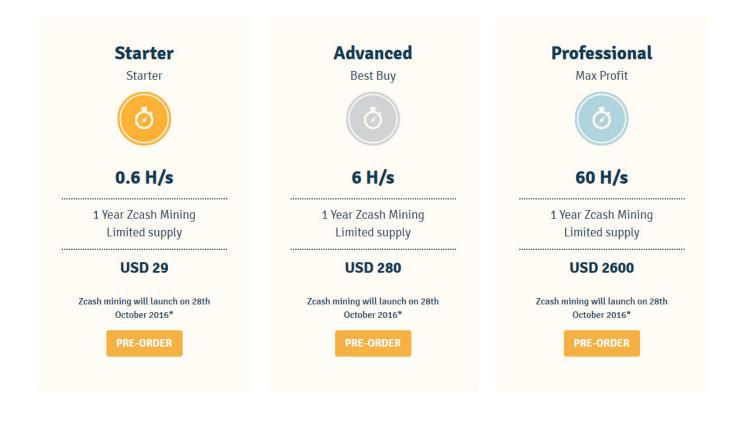

## cloud mining calculator bitcoin

cloud mining calculator bitcoin, bitcoin cloud mining profitability calculator

What is Cloud Mining Cloud Mining is the process of bitcoin mining utilizing a remote with shared processing power.. Machines and customers are present in multiple locations in almost every country of the world.. • Finally, refresh your browser Genesis Mining is a bitcoin cloud mining service that is an easy and safe way to purchase hashpower without having to deal with complex hardware and software setup.. Bitmain is now among the most recognizable companies in the cryptocurrency space and the proud parent of several brands, among them Antminer, Antpool, and Hashnest, all of which are ranked number one in their respective fields.. The combination of algorithmic trading framework, mining infrastructure, and proprietary mining farmmanagement software, Genesis Hive, quickly made them an industry leader.